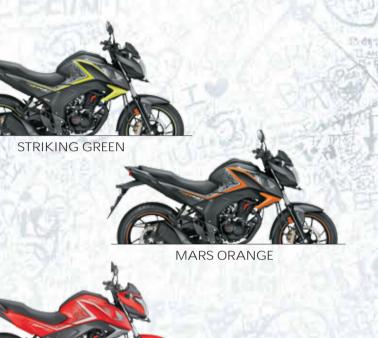

L 160cc ENGINE Raw power of 160cc to keep you ahead of all







Ground Clearance: Kerb Weight: Fuel Tank Capacity:

### ENGINE

Type: Emission Standard Max Net Power Max Net Torqu Bore: Air Filter Type: Starting Method:

## RANSMISSIO

No of Gears: Gear Pattern: Max Speed:

### TYRES & BRAKES

yre Size (Front)

### RAME & SUS

Frame Type: Front Suspension Rear Suspension

ELECTRICALS Battery: Head Lamp:

2041mm 783 mm 1067 mm 1346 mm 164 mm 138 kgs (std) / 140 kgs (CBS) 12.0 L

Air Cooled, 4 Stroke, SI Engine BSIV 162.71 cc 11.22 kw (15.04 bhp) @ 8500 rpr 14.76 Nm @ 6500 rpm 57.30 mm 63.09 mm Viscous Paper Filter/

1-N-2-3-4-5 110 kmph

100/80-17 140/70-17 Tubeless Petal Disc 276 mm 130mm/Petal Disc 220mm (CBS

Diamond Telescopic Monoshock

12V 4Ah (MF) 12V 35/35W

# avail able colours



SPORTS RED



ATHLETIC BLUE METALLIC