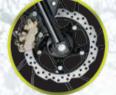

### TYRES & BRAKES

yre Size (Front)

1-N-2-3-4-5 110 kmph

100/80-17 140/70-17 Tubeless Petal Disc 276 mm 130mm/Petal Disc 220mm (CBS

Diamond Telescopic Monoshock

12V 4Ah (MF) 12V 35/35W