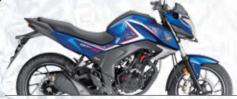

Raw power of 160cc to keep you ahead of all







Ground Clearance: Kerb Weight: Fuel Tank Capacity:

### ENGINE

Type: Emission Standard Max Net Power Max Net Torqu Bore: Air Filter Type: Starting Method:

## RANSMISSIO

No of Gears: Gear Pattern: Max Speed:

### TYRES & BRAKES

yre Size (Front)

### RAME & SUS

Frame Type: Front Suspension Rear Suspension

ELECTRICALS Battery: Head Lamp:

2041mm 783 mm 1067 mm 1346 mm 164 mm 138 kgs (std) / 140 kgs (CBS) 12.0 L

Air Cooled, 4 Stroke, SI Engine BSIV 162.71 cc 11.22 kw (15.04 bhp) @ 8500 rpr 14.76 Nm @ 6500 rpm 57.30 mm 63.09 mm Viscous Paper Filter/

1-N-2-3-4-5 110 kmph

100/80-17 140/70-17 Tubeless Petal Disc 276 mm 130mm/Petal Disc 220mm (CBS

Diamond Telescopic Monoshock

12V 4Ah (MF) 12V 35/35W

# avail able colours



SPORTS RED



ATHLETIC BLUE METALLIC