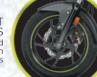

### TYRES & BRAKES

yre Size (Front)

1-N-2-3-4-5 110 kmph

100/80-17 140/70-17 Tubeless Petal Disc 276 mm 130mm/Petal Disc 220mm (CBS

Diamond Telescopic Monoshock

12V 4Ah (MF) 12V 35/35W