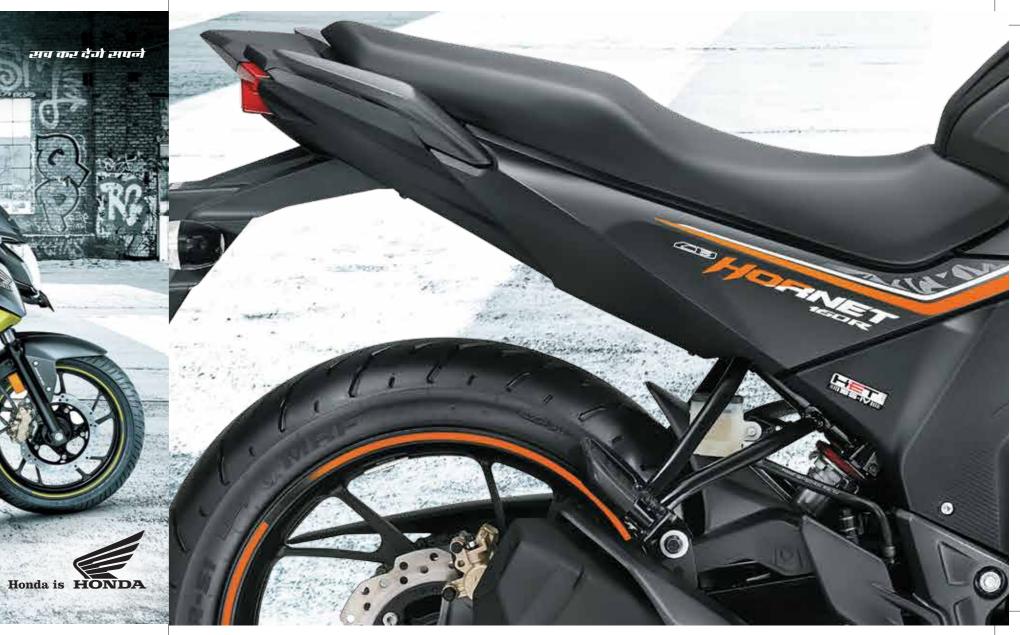

and in the later was

Dealer Stamp

RAW. REAL. RIPPED.

HONDA

5-SPOKE SPLIT ALLOY WHEELS One of its kind alloy wheels with sporty rim stripes

EQUALIZE or better stability n short braking

s-iv engine al s

140mm is your broad and clear mark or